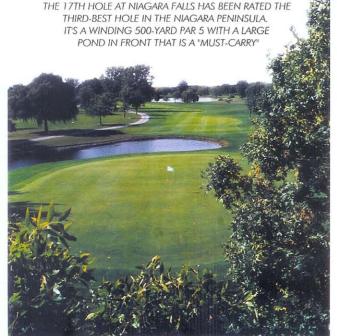

# CHECK OUT OUR NEWLY RENOVATED PRO-SHOP

OUR FRIENDLY STAFF IS HERE TO MAKE SURE THAT YOUR DAY AT NIAGARA FALLS GOLF COURSE IS A MEMORABLE ONE

The 16th hole is an excellent par 4.

It is 385 yards with fairway bunkers strategically placed, "pinching" the tee shot landing area.

The entrance to the green is tight with a pond and trees on the right, forcing the golfer to play the green for par.