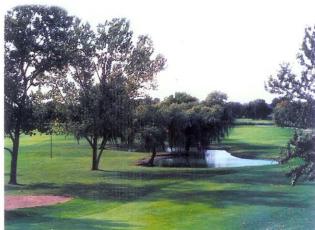

# A Challenging, Yet Enjoyable Test for All Levels of Golfers

- CONTOURED FAIRWAYS
- MANICURED GREENS
- STRATEGIC WATER HAZARDS
  - MATURE TREES
  - CGTF INSTRUCTION
- OUTDOOR HEATED DRIVING RANGE
  - TARGET GREENS
  - PRACTICE GREEN
  - 100 EZ GO GOLF CARTS
    - CLUB RENTALS
    - PULL CARTS
    - PAVED CART PATHS

# CHECK OUT OUR NEWLY RENOVATED PRO-SHOP

OUR FRIENDLY STAFF IS HERE TO MAKE SURE THAT YOUR DAY AT NIAGARA FALLS GOLF COURSE IS A MEMORABLE ONE

The 16th hole is an excellent par 4.

It is 385 yards with fairway bunkers strategically placed, "pinching" the tee shot landing area.

The entrance to the green is tight with a pond and trees on the right, forcing the golfer to play the green for par.