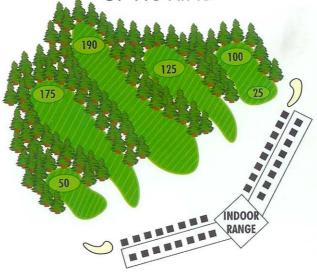

## THE ONLY PRACTICE RANGE OF ITS KIND

- 20 natural turf tee stations
- · 20 artificial turf tee stations
- Tree lined practice fairways with over 250 trees
- · 6 elevated target greens from 25 200 yards
  - · Practice trap with target green
- New 10 000 sq. ft. undulating practice green
- · Year-round heated winterized driving range
- Illuminated practice facility for evening play