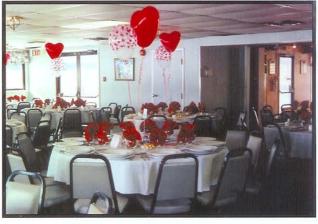

OUR CLUBHOUSE IS OPEN YEAR-ROUND FOR BANQUETS, WEDDINGS OR THAT "SPECIAL EVENT"

## PRIME RIB IS OUR SPECIALTY

- TOURNAMENT BANQUETS FOR UP TO 200 GUESTS
- FRESHLY RENOVATED AIR-CONDITIONED CLUBHOUSE
- CLUB STORAGE, LOCKERS, SHOWERS AND CHANGE ROOMS AVAILABLE
  - OUTDOOR PATIO AND BBQ FACILITIES
  - GOLF YEAR-ROUND (WEATHER PERMITTING)
    - GOLF MEMBERSHIPS AVAILABLE
- WINTER MEMBERSHIPS AVAILABLE (OCTOBER THROUGH MARCH)
- COVERED PATIO SMOKERS LOUNGE WITH SATELLITE SPORTS SCREENS