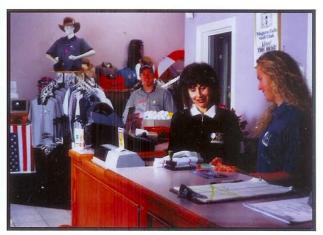

# CHECK OUT OUR NEWLY RENOVATED PRO-SHOP

OUR FRIENDLY STAFF IS HERE TO MAKE SURE THAT YOUR DAY AT NIAGARA FALLS GOLF COURSE IS A MEMORABLE ONE

The 16th hole is an excellent par 4.

It is 385 yards with fairway bunkers strategically placed, "pinching" the tee shot landing area.